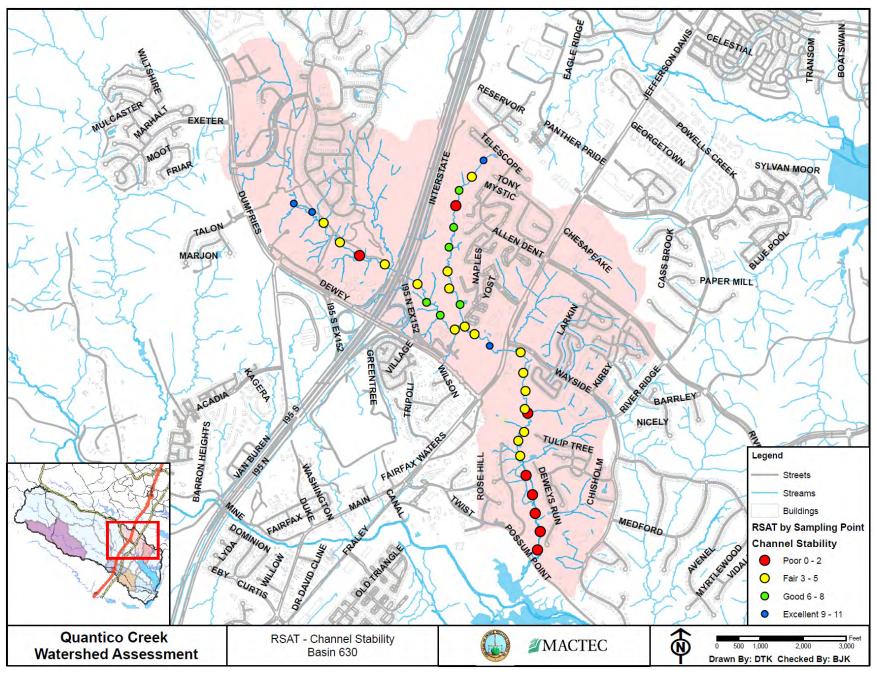

65-C.



Photo 347: Concrete pipe outfall at the upstream end of Reach 665-B.



Photo 344: Deposition and streambank erosion along Reach 665-B.



Photo 232: Reach 665-B.



**Photo 230: Reach 665-B** 



Photo 228: Backwater conditions upstream of a beaver dam on Reach 665-A.



Photo 227: Large beaver dam acting as natural, de facto grade control on Reach 665-A.



Photo 221: Reach 665-A.



Photo 219: Quantico Bay at the downstream end of Reach 665-A.





Photo 744: Loss of riparian buffer through the Medal of Honor Golf Course along Reach 690-A.



Photo 762: Channel widening along Reach 690-A.



Photo 771: Reach 690-A.



Photo 780: Large wetland near the downstream end of Reach 690-A.

Quantico Creek Watershed Assessment April 2011

APPENDIX C – RSAT DATA SUMMARY