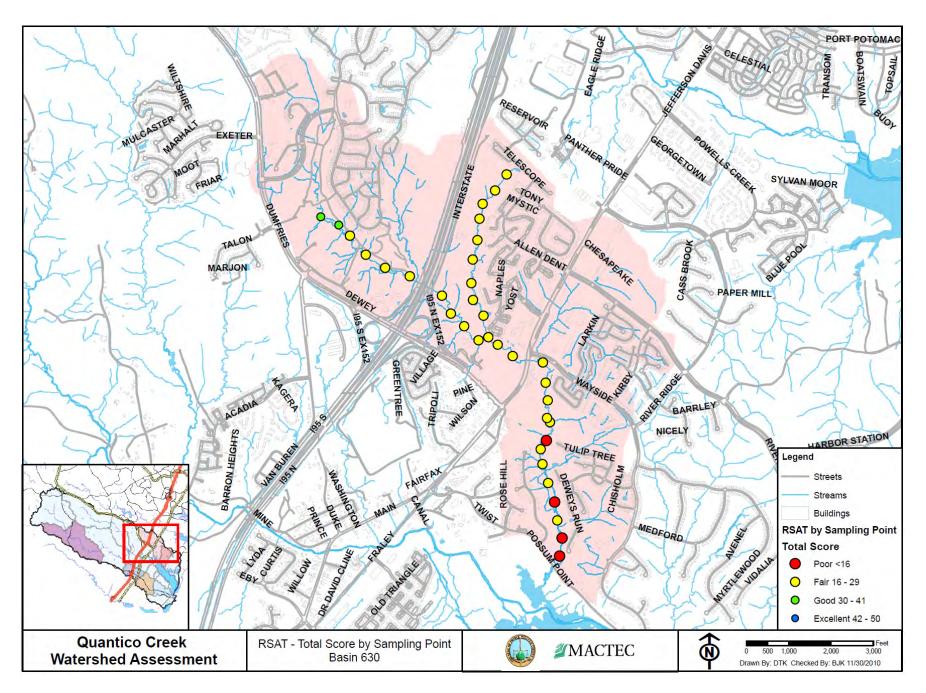

665-C.



Photo 347: Concrete pipe outfall at the upstream end of Reach 665-B.



Photo 344: Deposition and streambank erosion along Reach 665-B.



Photo 232: Reach 665-B.



**Photo 230: Reach 665-B** 



Photo 228: Backwater conditions upstream of a beaver dam on Reach 665-A.



Photo 227: Large beaver dam acting as natural, de facto grade control on Reach 665-A.



Photo 221: Reach 665-A.



Photo 219: Quantico Bay at the downstream end of Reach 665-A.





Photo 744: Loss of riparian buffer through the Medal of Honor Golf Course along Reach 690-A.



Photo 762: Channel widening along Reach 690-A.



Photo 771: Reach 690-A.



Photo 780: Large wetland near the downstream end of Reach 690-A.

Quantico Creek Watershed Assessment April 2011

APPENDIX C – RSAT DATA SUMMARY