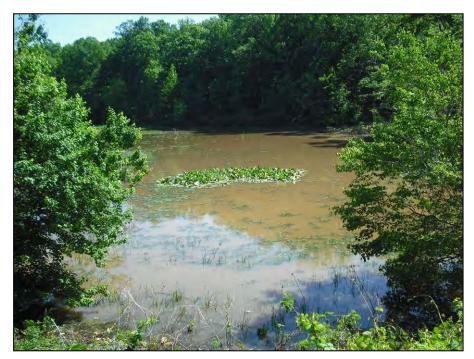

Photo 771: Reach 690-A.

Photo 780: Large wetland near the downstream end of Reach 690-A.

Quantico Creek Watershed Assessment April 2011

APPENDIX C – RSAT DATA SUMMARY