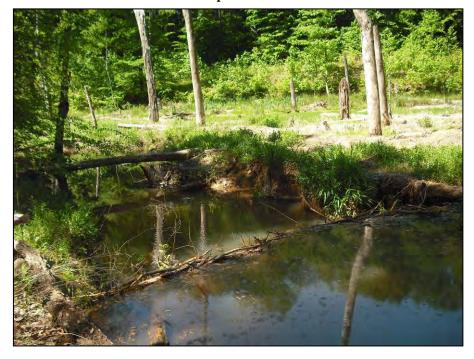

Photo 344: Deposition and streambank erosion along Reach 665-B.

Photo 232: Reach 665-B.

**Photo 230: Reach 665-B** 

Photo 228: Backwater conditions upstream of a beaver dam on Reach 665-A.

Photo 227: Large beaver dam acting as natural, de facto grade control on Reach 665-A.