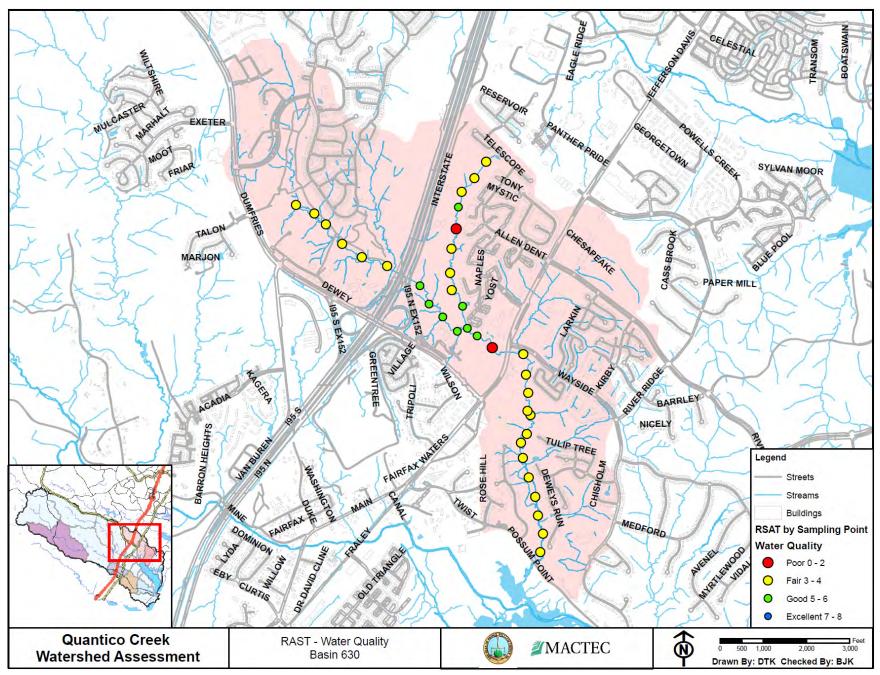

Photo 347: Concrete pipe outfall at the upstream end of Reach 665-B.



Photo 344: Deposition and streambank erosion along Reach 665-B.



Photo 232: Reach 665-B.



**Photo 230: Reach 665-B** 



Photo 228: Backwater conditions upstream of a beaver dam on Reach 665-A.



Photo 227: Large beaver dam acting as natural, de facto grade control on Reach 665-A.



Photo 221: Reach 665-A.



Photo 219: Quantico Bay at the downstream end of Reach 665-A.





Photo 744: Loss of riparian buffer through the Medal of Honor Golf Course along Reach 690-A.



Photo 762: Channel widening along Reach 690-A.



Photo 771: Reach 690-A.



Photo 780: Large wetland near the downstream end of Reach 690-A.

Quantico Creek Watershed Assessment April 2011

APPENDIX C – RSAT DATA SUMMARY