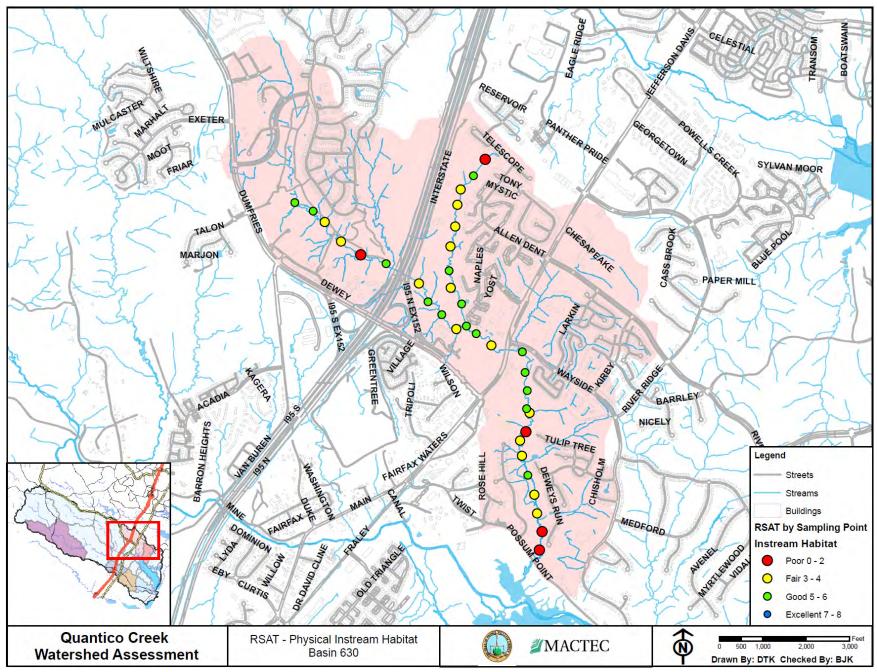

.



Photo 347: Concrete pipe outfall at the upstream end of Reach 665-B.



Photo 344: Deposition and streambank erosion along Reach 665-B.



Photo 232: Reach 665-B.



**Photo 230: Reach 665-B** 



Photo 228: Backwater conditions upstream of a beaver dam on Reach 665-A.



Photo 227: Large beaver dam acting as natural, de facto grade control on Reach 665-A.



Photo 221: Reach 665-A.



Photo 219: Quantico Bay at the downstream end of Reach 665-A.





Photo 744: Loss of riparian buffer through the Medal of Honor Golf Course along Reach 690-A.



Photo 762: Channel widening along Reach 690-A.



Photo 771: Reach 690-A.



Photo 780: Large wetland near the downstream end of Reach 690-A.

Quantico Creek Watershed Assessment April 2011

APPENDIX C – RSAT DATA SUMMARY