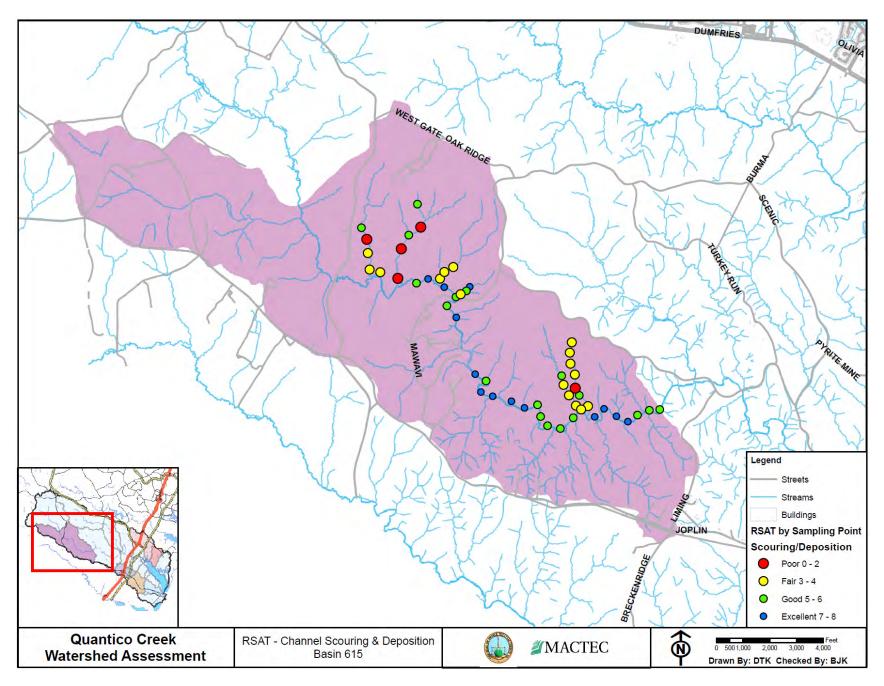

n of Reach 665-C.



Photo 347: Concrete pipe outfall at the upstream end of Reach 665-B.



Photo 344: Deposition and streambank erosion along Reach 665-B.



Photo 232: Reach 665-B.



**Photo 230: Reach 665-B** 



Photo 228: Backwater conditions upstream of a beaver dam on Reach 665-A.



Photo 227: Large beaver dam acting as natural, de facto grade control on Reach 665-A.



Photo 221: Reach 665-A.



Photo 219: Quantico Bay at the downstream end of Reach 665-A.





Photo 744: Loss of riparian buffer through the Medal of Honor Golf Course along Reach 690-A.



Photo 762: Channel widening along Reach 690-A.



Photo 771: Reach 690-A.



Photo 780: Large wetland near the downstream end of Reach 690-A.

Quantico Creek Watershed Assessment April 2011

APPENDIX C – RSAT DATA SUMMARY