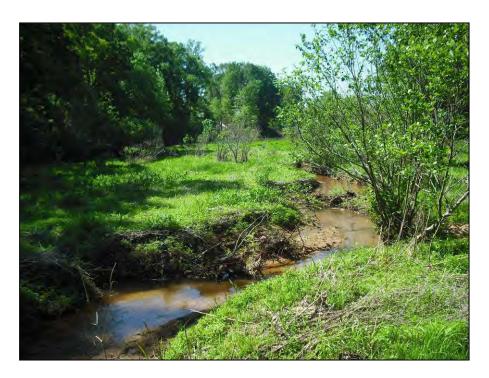

Photo 344: Deposition and streambank erosion along Reach 665-B.

Photo 232: Reach 665-B.

**Photo 230: Reach 665-B** 

Photo 228: Backwater conditions upstream of a beaver dam on Reach 665-A.

Photo 227: Large beaver dam acting as natural, de facto grade control on Reach 665-A.