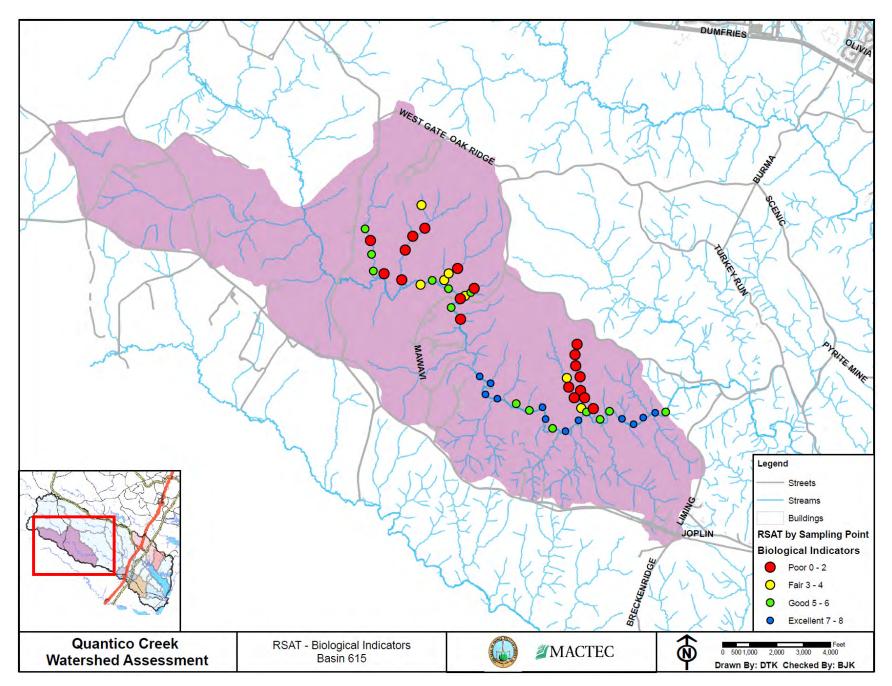

ch 665-C.



Photo 347: Concrete pipe outfall at the upstream end of Reach 665-B.



Photo 344: Deposition and streambank erosion along Reach 665-B.



Photo 232: Reach 665-B.



**Photo 230: Reach 665-B** 



Photo 228: Backwater conditions upstream of a beaver dam on Reach 665-A.



Photo 227: Large beaver dam acting as natural, de facto grade control on Reach 665-A.



Photo 221: Reach 665-A.



Photo 219: Quantico Bay at the downstream end of Reach 665-A.





Photo 744: Loss of riparian buffer through the Medal of Honor Golf Course along Reach 690-A.



Photo 762: Channel widening along Reach 690-A.



Photo 771: Reach 690-A.



Photo 780: Large wetland near the downstream end of Reach 690-A.

Quantico Creek Watershed Assessment April 2011

APPENDIX C – RSAT DATA SUMMARY