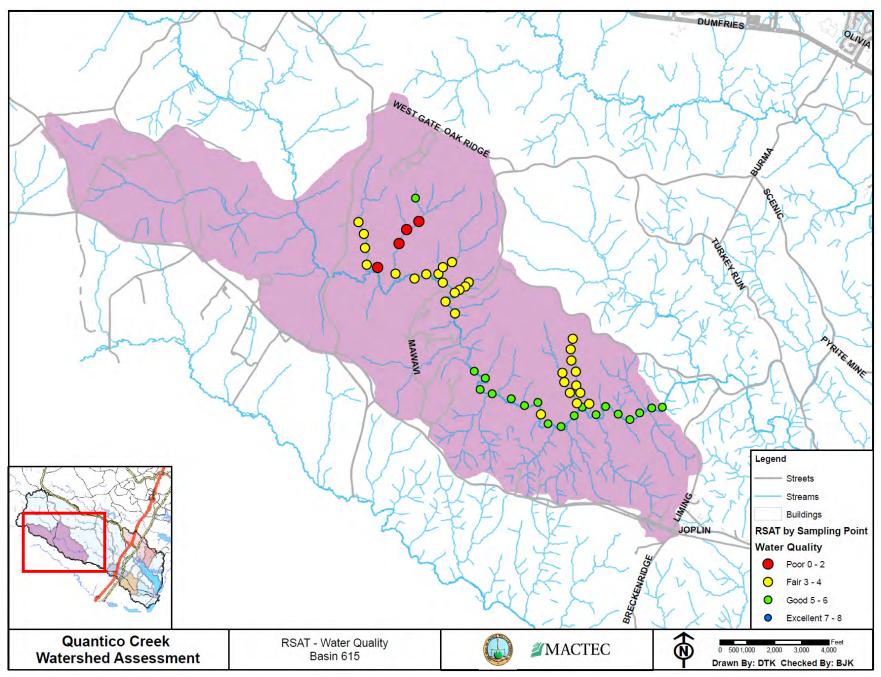

Reach 665-C.



Photo 347: Concrete pipe outfall at the upstream end of Reach 665-B.



Photo 344: Deposition and streambank erosion along Reach 665-B.



Photo 232: Reach 665-B.



**Photo 230: Reach 665-B** 



Photo 228: Backwater conditions upstream of a beaver dam on Reach 665-A.



Photo 227: Large beaver dam acting as natural, de facto grade control on Reach 665-A.



Photo 221: Reach 665-A.



Photo 219: Quantico Bay at the downstream end of Reach 665-A.





Photo 744: Loss of riparian buffer through the Medal of Honor Golf Course along Reach 690-A.



Photo 762: Channel widening along Reach 690-A.



Photo 771: Reach 690-A.



Photo 780: Large wetland near the downstream end of Reach 690-A.

Quantico Creek Watershed Assessment April 2011

APPENDIX C – RSAT DATA SUMMARY