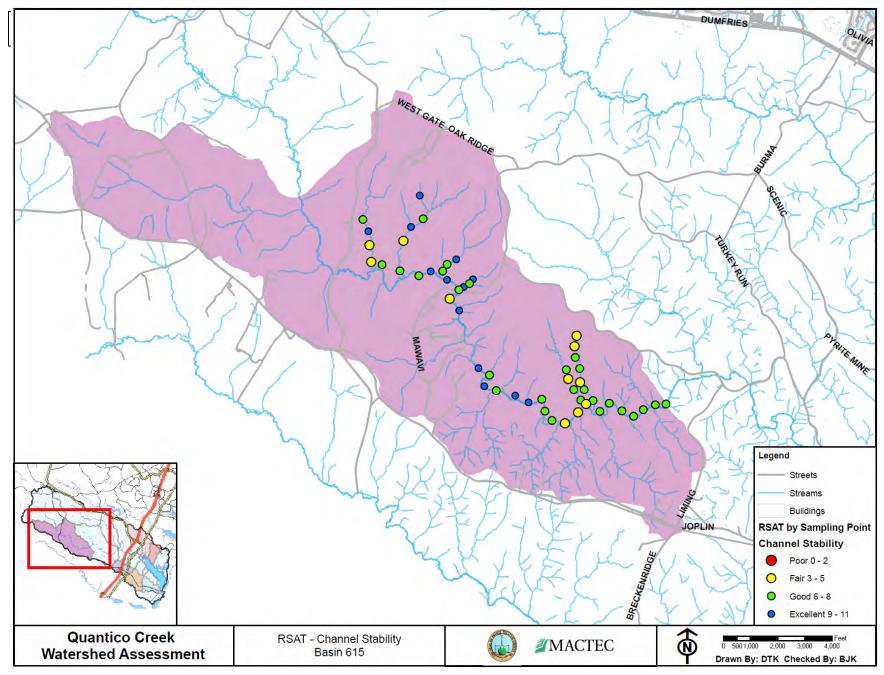

ion of Reach 665-C.



Photo 347: Concrete pipe outfall at the upstream end of Reach 665-B.



Photo 344: Deposition and streambank erosion along Reach 665-B.



Photo 232: Reach 665-B.



**Photo 230: Reach 665-B** 



Photo 228: Backwater conditions upstream of a beaver dam on Reach 665-A.



Photo 227: Large beaver dam acting as natural, de facto grade control on Reach 665-A.



Photo 221: Reach 665-A.



Photo 219: Quantico Bay at the downstream end of Reach 665-A.





Photo 744: Loss of riparian buffer through the Medal of Honor Golf Course along Reach 690-A.



Photo 762: Channel widening along Reach 690-A.



Photo 771: Reach 690-A.



Photo 780: Large wetland near the downstream end of Reach 690-A.

Quantico Creek Watershed Assessment April 2011

APPENDIX C – RSAT DATA SUMMARY