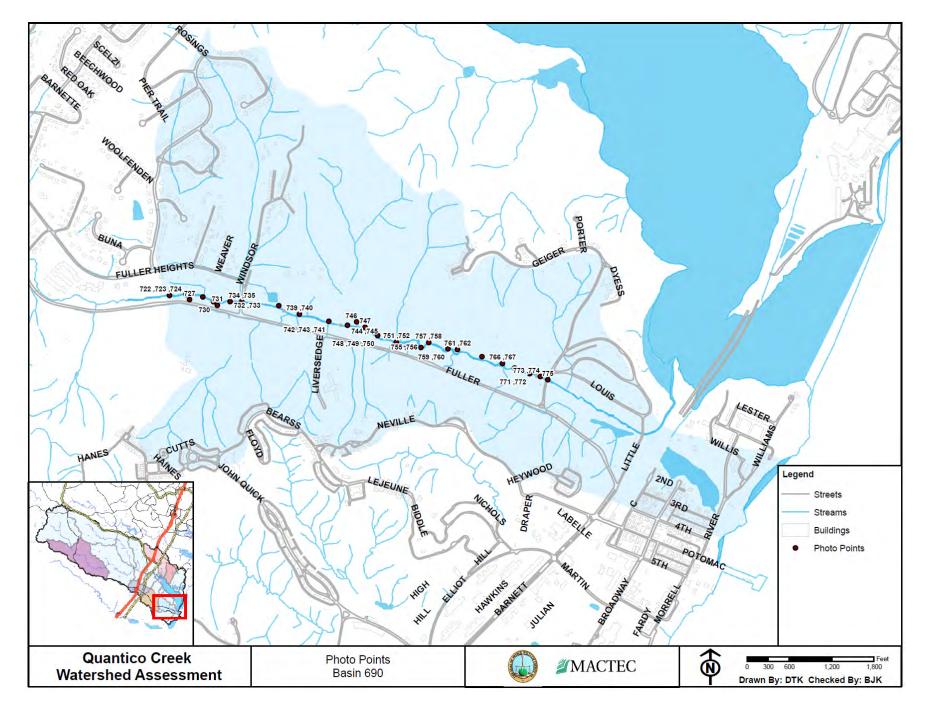

Photo 221: Reach 665-A.

Photo 219: Quantico Bay at the downstream end of Reach 665-A.

Photo 744: Loss of riparian buffer through the Medal of Honor Golf Course along Reach 690-A.

Photo 762: Channel widening along Reach 690-A.

Photo 771: Reach 690-A.

Photo 780: Large wetland near the downstream end of Reach 690-A.

Quantico Creek Watershed Assessment April 2011

APPENDIX C – RSAT DATA SUMMARY