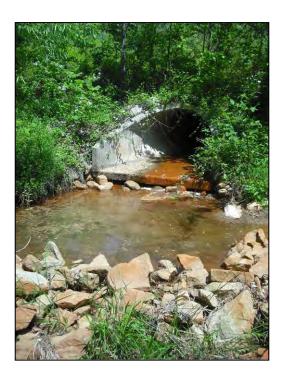

Photo 701: Reach 650-A.

Photo 710: Bank scouring near Fuller Road, along Reach 650-A.

Photo 716: Collapsed pipe on the left bank of Reach 650-A.

Photo 718: Reach 650-A.

Photo 722: Reach 650-A.

Photo 371: Concrete pipe outfall at the upstream end of Reach 665-C.