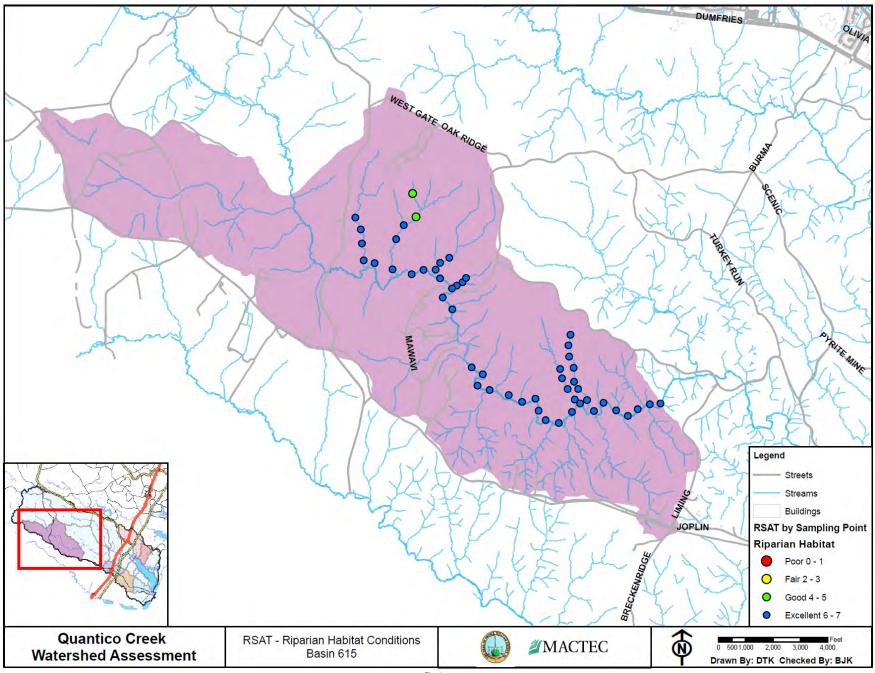

each 665-C.



Photo 347: Concrete pipe outfall at the upstream end of Reach 665-B.



Photo 344: Deposition and streambank erosion along Reach 665-B.



Photo 232: Reach 665-B.



**Photo 230: Reach 665-B** 



Photo 228: Backwater conditions upstream of a beaver dam on Reach 665-A.



Photo 227: Large beaver dam acting as natural, de facto grade control on Reach 665-A.



Photo 221: Reach 665-A.



Photo 219: Quantico Bay at the downstream end of Reach 665-A.





Photo 744: Loss of riparian buffer through the Medal of Honor Golf Course along Reach 690-A.



Photo 762: Channel widening along Reach 690-A.



Photo 771: Reach 690-A.



Photo 780: Large wetland near the downstream end of Reach 690-A.

Quantico Creek Watershed Assessment April 2011

APPENDIX C – RSAT DATA SUMMARY