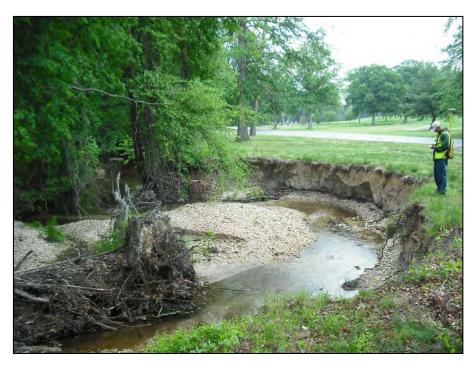

Photo 664: Reach 650-A.

Photo 668: Reach 650-A.

Photo 672: Channel widening and mass wasting along Reach 650-A.

Photo 686: Concrete rubble bank armoring in response to channel erosion along Reach 650-A.

Photo 692: Reach 650-A.