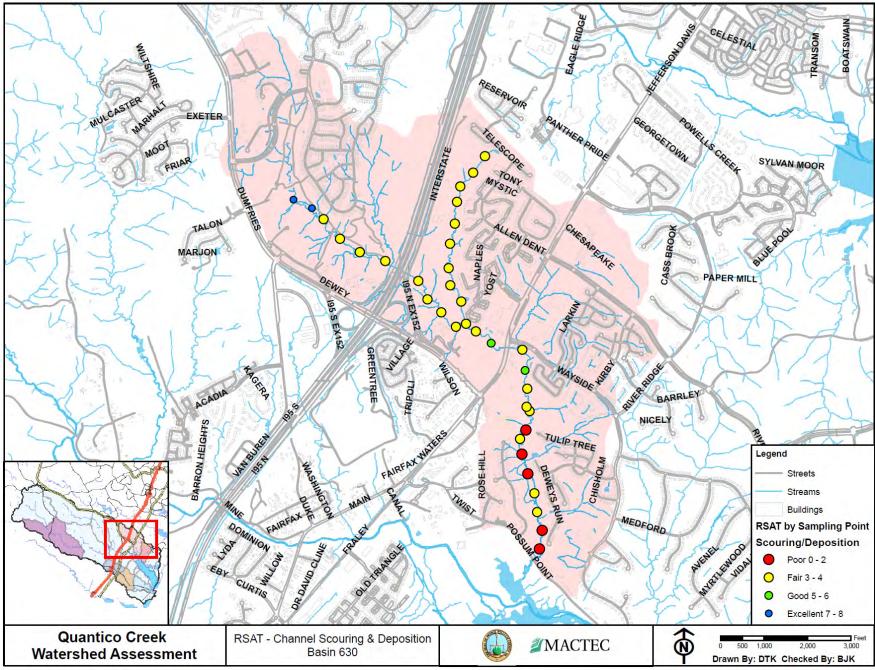

-C.



Photo 347: Concrete pipe outfall at the upstream end of Reach 665-B.



Photo 344: Deposition and streambank erosion along Reach 665-B.



Photo 232: Reach 665-B.



**Photo 230: Reach 665-B** 



Photo 228: Backwater conditions upstream of a beaver dam on Reach 665-A.



Photo 227: Large beaver dam acting as natural, de facto grade control on Reach 665-A.



Photo 221: Reach 665-A.



Photo 219: Quantico Bay at the downstream end of Reach 665-A.





Photo 744: Loss of riparian buffer through the Medal of Honor Golf Course along Reach 690-A.



Photo 762: Channel widening along Reach 690-A.



Photo 771: Reach 690-A.



Photo 780: Large wetland near the downstream end of Reach 690-A.

Quantico Creek Watershed Assessment April 2011

APPENDIX C – RSAT DATA SUMMARY