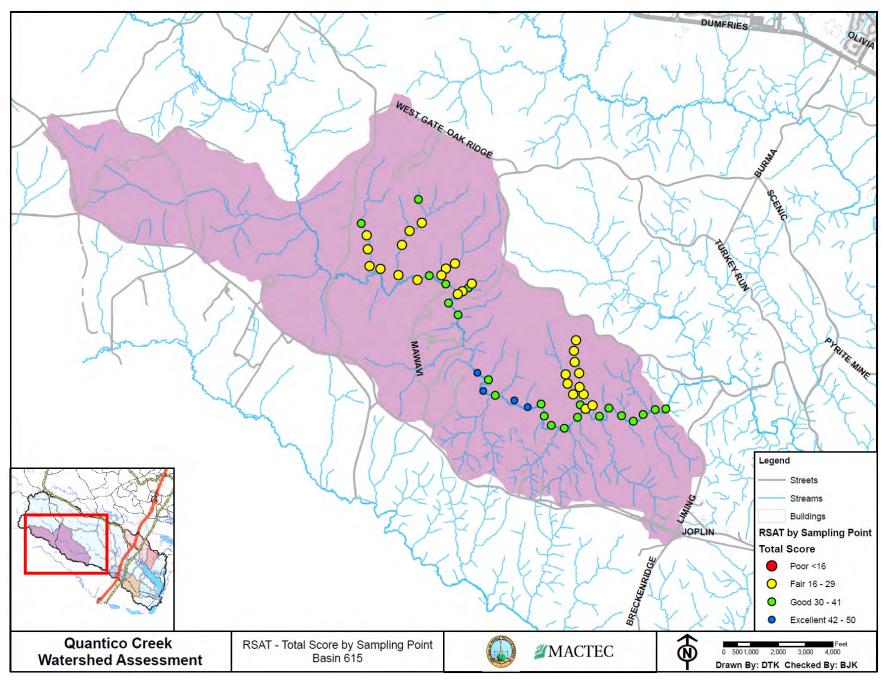

rtion of Reach 665-C.



Photo 347: Concrete pipe outfall at the upstream end of Reach 665-B.



Photo 344: Deposition and streambank erosion along Reach 665-B.



Photo 232: Reach 665-B.



**Photo 230: Reach 665-B** 



Photo 228: Backwater conditions upstream of a beaver dam on Reach 665-A.



Photo 227: Large beaver dam acting as natural, de facto grade control on Reach 665-A.



Photo 221: Reach 665-A.



Photo 219: Quantico Bay at the downstream end of Reach 665-A.





Photo 744: Loss of riparian buffer through the Medal of Honor Golf Course along Reach 690-A.



Photo 762: Channel widening along Reach 690-A.



Photo 771: Reach 690-A.



Photo 780: Large wetland near the downstream end of Reach 690-A.

Quantico Creek Watershed Assessment April 2011

APPENDIX C – RSAT DATA SUMMARY