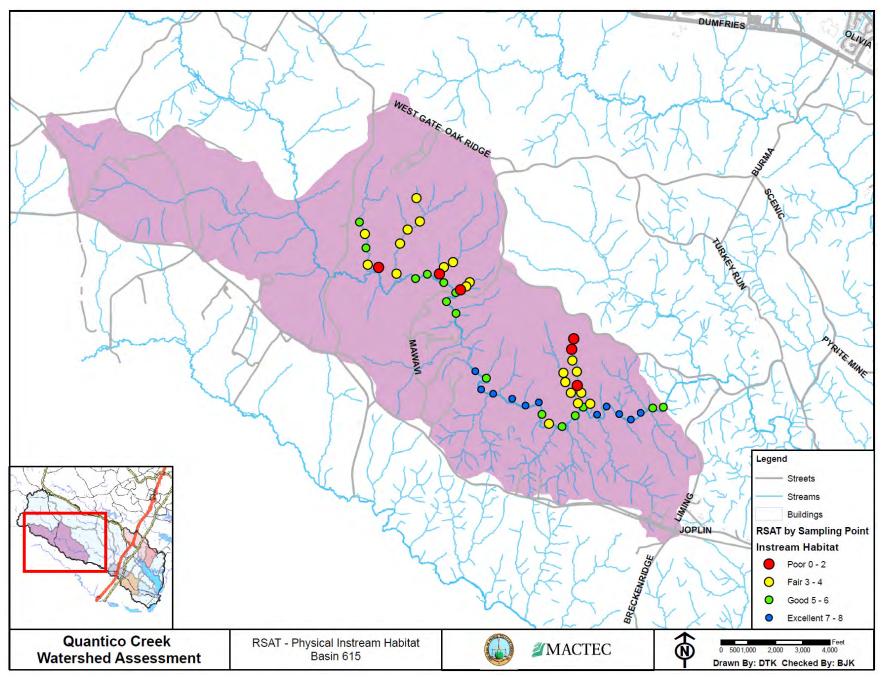

of Reach 665-C.



Photo 347: Concrete pipe outfall at the upstream end of Reach 665-B.



Photo 344: Deposition and streambank erosion along Reach 665-B.



Photo 232: Reach 665-B.



**Photo 230: Reach 665-B** 



Photo 228: Backwater conditions upstream of a beaver dam on Reach 665-A.



Photo 227: Large beaver dam acting as natural, de facto grade control on Reach 665-A.



Photo 221: Reach 665-A.



Photo 219: Quantico Bay at the downstream end of Reach 665-A.





Photo 744: Loss of riparian buffer through the Medal of Honor Golf Course along Reach 690-A.



Photo 762: Channel widening along Reach 690-A.



Photo 771: Reach 690-A.



Photo 780: Large wetland near the downstream end of Reach 690-A.

Quantico Creek Watershed Assessment April 2011

APPENDIX C – RSAT DATA SUMMARY