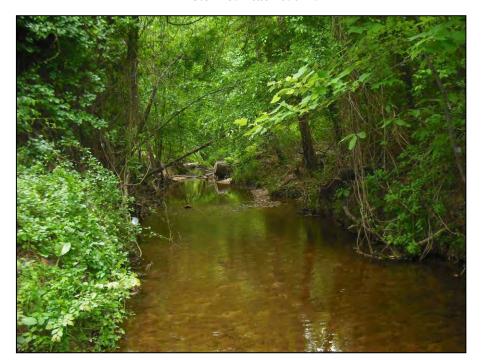

Photo 365: Reach 665-C.

Photo 356: Water quality impairment approaching the downstream end of Reach 665-C.

Photo 352: Deposition of sand and silt in the lower portion of Reach 665-C.

Photo 347: Concrete pipe outfall at the upstream end of Reach 665-B.