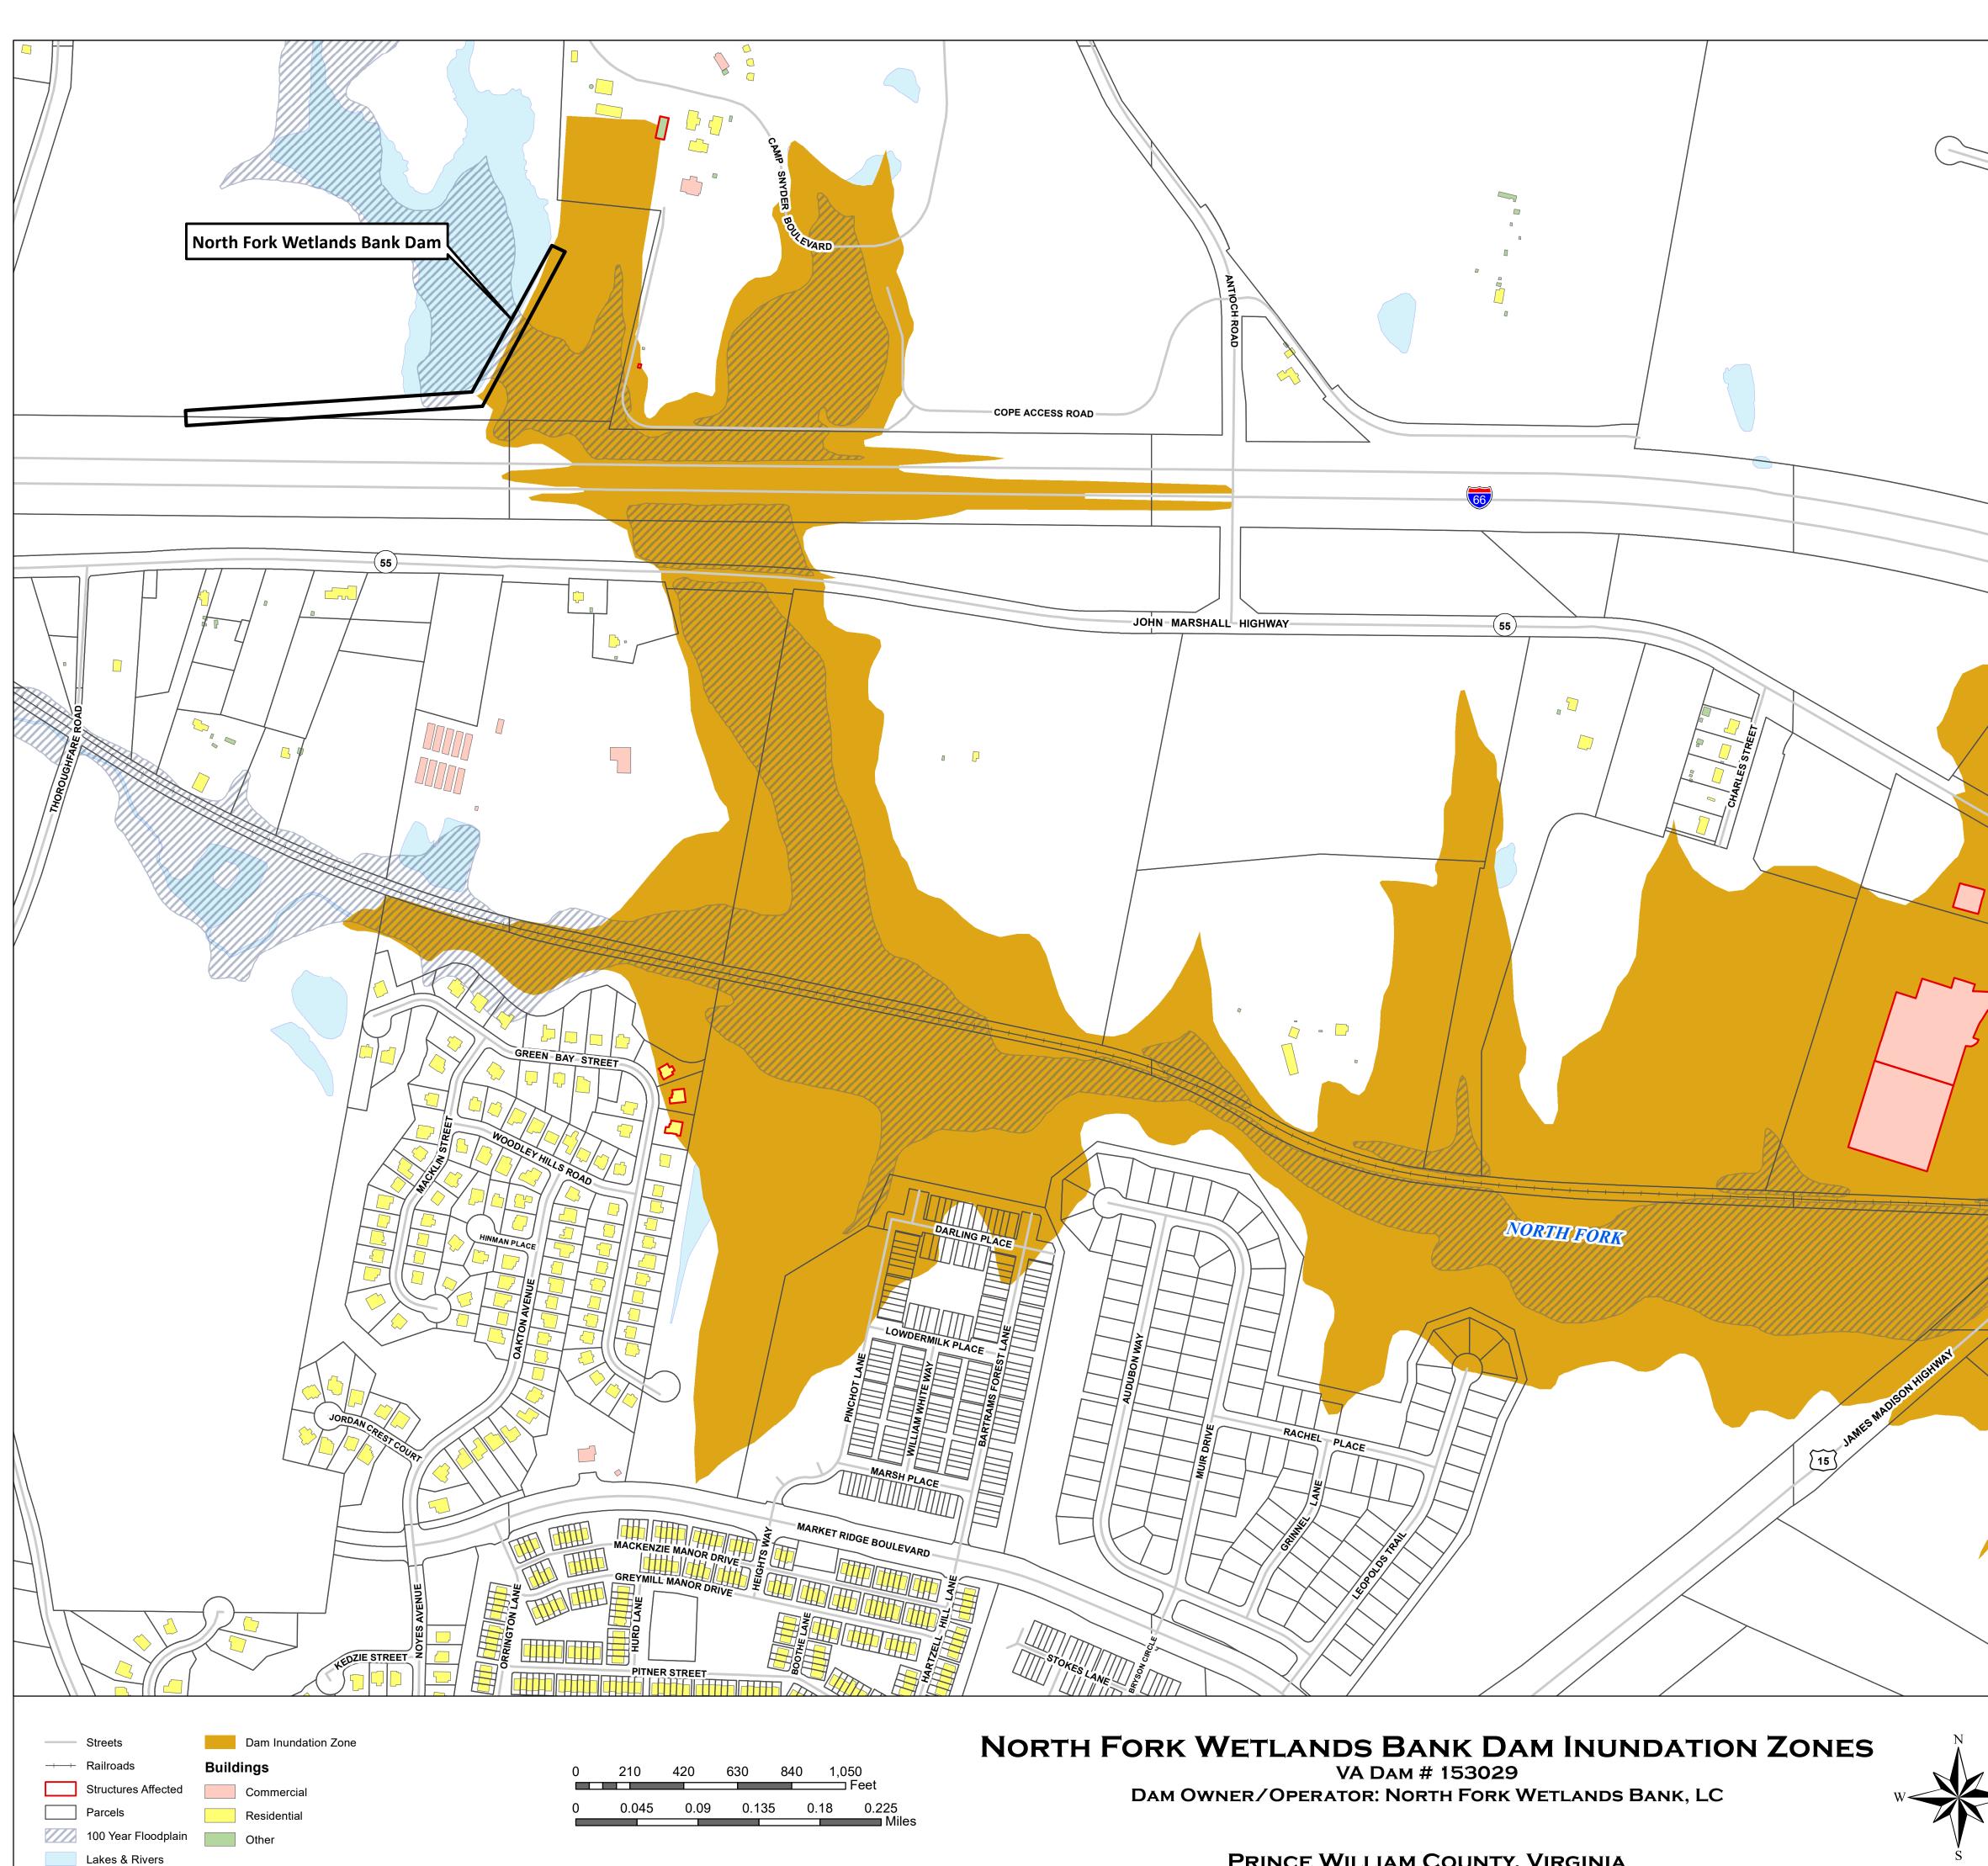

PRINCE WILLIAM COUNTY, VIRGINIA

The dam inundation zones shown were obtained from the Virginia Department of Conservation and Recreation (VA DCR) approved inundation zone study and are shown for informational purposes. Questions regarding inundation zones should be directed to DCR's Dam Safety Program staff at DCR's Dam Safety Program staff at (804) 371-6095 or email

Prince William County Government Department of Public Works **Environmental Services Division** Watershed Management Branch

20

SILICA STREET

LILYWOOD LANE

) 15

E

ST LINVILLE CREEK DRIVE

Any determination of topography or contours or any depiction of physical improvements, property lines or boundaries is for general information only and shall not be used for design modification or construction of improvements to real property or for floodplain determination.