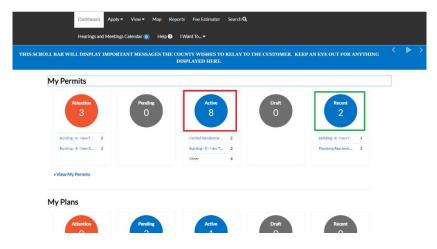

#### How to find an Inspection for Scheduling

There are several ways of accessing the appropriate permit in order to perform the inspection activities. Three of those methods are listed here.

1. **Dashboard – Active** - In order to schedule an inspection the permit must be "Active", so you can click on the ACTIVE circle and all of your permits (permits you are linked to) will appear. You can also click on the "Recent" circle if the permit had some recent activity on it, like it was recently issued or has had a recent inspection conducted, etc.