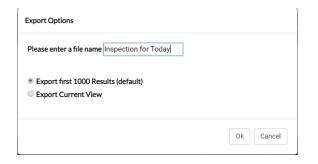

You'll be asked to give the file a name then click on OK.

| 4 | А               | В             | С         | D                            | E                                           | F                 | G                     | н                     | 1                      | J         | к     |
|---|-----------------|---------------|-----------|------------------------------|---------------------------------------------|-------------------|-----------------------|-----------------------|------------------------|-----------|-------|
| 1 | View Inspection | Case Number   | Case Type | Inspection Type              | Address                                     | Primary Inspector | Estimated Start Time  | Estimated End Time    | Inspector Phone Number | Status    | Order |
| 2 | IBU2019-000029  | BLD2018-06871 | Permit    | 103R Building Footing        | 12562 STONE LINED CIR WOODBRIDGE VA 22192   | Moran, Rosa       | 10/25/2018 - 08:00 am | 10/25/2018 - 10:00 am |                        | Scheduled | 2     |
| 3 | IBU2019-000003  | BLD2018-06871 | Permit    | 114R Building Concealment    | 12562 STONE LINED CIR WOODBRIDGE VA 22192   | Moran, Rosa       | 10/25/2018 - 08:30 am | 10/25/2018 - 11:00 am |                        | Scheduled | 3     |
| 4 | IBU2019-000005  | BLD2019-00001 | Permit    | 114R Building Concealment    | 12589 STONE LINED CIR WOODBRIDGE VA 22192   | Moran, Rosa       | 10/25/2018 - 10:00 am | 10/25/2018 - 12:00 pm |                        | Scheduled | 4     |
| 5 | IBU2019-000042  | BLD2019-00007 | Permit    | 106R Basement Slab           | 12783 STONE LINED CIR WOODBRIDGE VA 22192   | Moran, Rosa       | 10/25/2018 - 11:00 am | 10/25/2018 - 01:00 pm |                        | Scheduled | 5     |
| 5 | IME2019-000022  | MEC2018-03341 | Permit    | 307C Insulation              | 13877 GARY FISHER TRL GAINESVILLE VA 20155  | Moran, Rosa       | 10/25/2018 - 01:00 pm | 10/25/2018 - 03:00 pm |                        | Scheduled | 7     |
| 7 | IBU2019-000038  | BLD2019-00006 | Permit    | 107C Garage Slab             | 4545 DAISY REID AVE WOODBRIDGE VA 22192     | Moran, Rosa       | 10/25/2018 - 02:00 pm | 10/25/2018 - 04:00 pm |                        | Scheduled | 8     |
| 3 | IBU2019-000040  | BLD2019-00006 | Permit    | 115C Insulation (sans Mech.) | 4545 DAISY REID AVE WOODBRIDGE VA 22192     | Moran, Rosa       | 10/25/2018 - 02:00 pm | 10/25/2018 - 04:00 pm |                        | Scheduled | 9     |
| ) | IBU2019-000006  | BLD2019-00002 | Permit    | 103C Building Footing        | 4545 DAISY REID AVE WOODBRIDGE VA 22192     | Moran, Rosa       | 10/25/2018 - 02:30 pm | 10/25/2018 - 04:00 pm |                        | Scheduled | 10    |
| 0 | IEL2019-000008  | ELE2018-05324 | Permit    | 213C Ele Conceal             | 4565 DAISY REID AVE 120 WOODBRIDGE VA 22192 | Moran, Rosa       | 10/25/2018 - 03:00 pm | 10/25/2018 - 05:00 pm |                        | Scheduled | 11    |
| 1 | IBU2018-091500  | BLD2018-04438 | Permit    | 103C Building Footing        | 7060 WELLINGTON RD MANASSAS VA 20109        | Moran, Rosa       | 10/25/2018 - 04:00 pm | 10/25/2018 - 06:00 pm |                        | Scheduled | 12    |
| 2 |                 |               |           |                              |                                             |                   |                       |                       |                        |           |       |